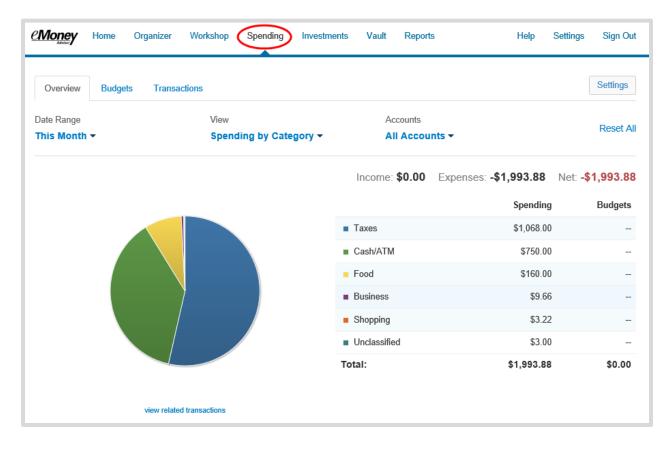

4. The Spending tab gives you a clear view of what you're spending each month. If there is no information on this screen, it's because a bank account or credit card needs to be added to Accounts in your Organizer. Spending includes an Overview tab, Budgets tab, and Transactions tab. Use these pieces together to create the most accurate view of your spending and your current budget.